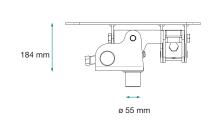

and descending operations as easy as possible, guaranteeing the operator maximum safety when using the equipment.

The remote control is fitted with magnets at the rear allowing the operator to fix it to any metal surface at his convenience.



#### Height



#### **Roller type**





## **ACCESSORIES**

In order to make our products even more versatile and flexible, we have designed a wide range of accessories compatible with the H-line suspended pit jacks.

Among the various accessories we have designed a modular and easy-to-use blocking system capable of safely lifting any kind of load, turning the jack into a real support column.



### **Kit Safety Block System**

Cod: A05951 (3200H) - A05951 (3600H)







Cod: **A5951** Cod: **A5952** 



#### Cod: A00206











Cod: A00207







min 344 mm

Cod: A00221











Dino Paoli S.r.l. Via G. Dorso, 5 - 42124 Reggio Emilia - Italy Tel. +39 0522 364511 - Fax + 39 0522 304864 www.paoli.net - sales@paoli.net