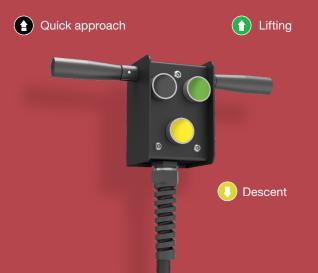

## **REMOTE CONTROL**

The new H-line jacks are all equipped with remote control to make lifting and descending operations as easy as possible, guaranteeing the operator maximum safety when using the equipment.

The remote control is fitted with magnets at the rear allowing the operator to fix it to any metal surface at his convenience.