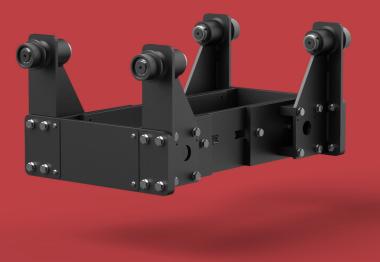

## **ACCESSORIES**

In order to make our products even more versatile and flexible, we have designed a wide range of accessories compatible with the H-line suspended pit jacks.

Among the various accessories we have designed a modular and easy-to-use blocking system capable of safely lifting any kind of load, turning the jack into a real support column.

### **Kit Safety Block System**

Cod: A05951 (3200H) - A05951 (3600H)

Cod: **A5951** Cod: **A5952** 