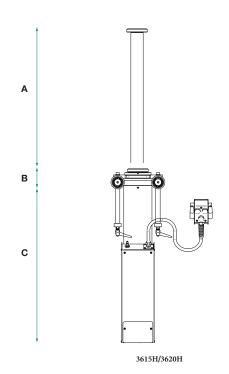

#### **TECHNICAL DATA**

|       | A      | В      | С      | Capacity | Weight | Working<br>air pressure | Air<br>consumption |
|-------|--------|--------|--------|----------|--------|-------------------------|--------------------|
| 3215H | 600 mm | 110 mm | 680 mm | 15 t     | 333 kg | 8-10 bar                | 600 nl/min         |
| 3220H | 600 mm | 110 mm | 680 mm | 20 t     | 333 kg | 8-10 bar                | 600 nl/min         |
| 3615H | 800 mm | 110 mm | 880 mm | 15 t     | 355 kg | 8-10 bar                | 600 nl/min         |
| 3620H | 800 mm | 110 mm | 880 mm | 20 t     | 355 kg | 8-10 bar                | 600 nl/min         |