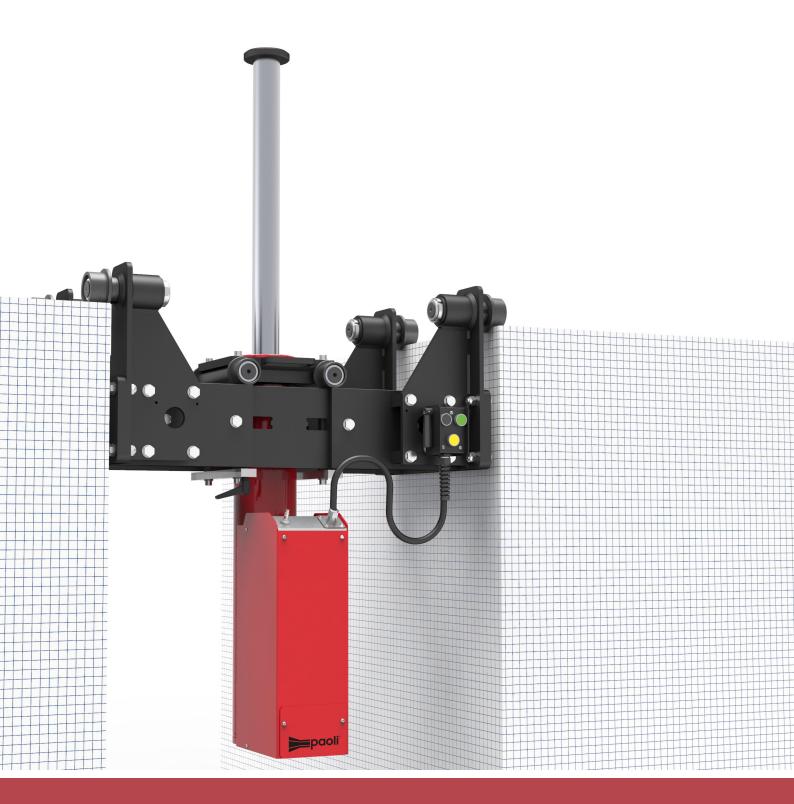

### **TELESCOPIC BEAM**

Thanks to this adjustable and configurable beam, the jack can be adapted to any type of pit, thus reducing the waste of material and time needed to set and customize heavy custom-made beams improving convenience and performance.

## **REMOTE CONTROL**

The new H-line jacks are all equipped with remote control to make lifting and descending operations as easy as possible, guaranteeing the operator maximum safety when using the equipment.

The remote control is fitted with magnets at the rear allowing the operator to fix it to any metal surface at his convenience.