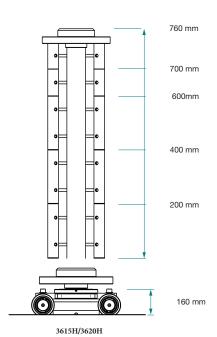

The H-line consists of four models of jacks that differ in piston stroke (600 mm and 800 mm) and load capacity (15 and 20 t).

#### **TECHNICAL DATA**

|       | A      | В      | С      | Capacity | Weight | Working<br>air pressure | Air<br>consumption |
|-------|--------|--------|--------|----------|--------|-------------------------|--------------------|
| 3215H | 600 mm | 110 mm | 680 mm | 15 t     | 333 kg | 8-10 bar                | 600 nl/min         |
| 3220H | 600 mm | 110 mm | 680 mm | 20 t     | 333 kg | 8-10 bar                | 600 nl/min         |
| 3615H | 800 mm | 110 mm | 880 mm | 15 t     | 355 kg | 8-10 bar                | 600 nl/min         |
| 3620H | 800 mm | 110 mm | 880 mm | 20 t     | 355 kg | 8-10 bar                | 600 nl/min         |