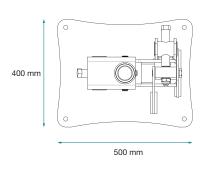

nd descending operations as easy as possible, guaranteeing the operator maximum safety when using the equipment.

The remote control is fitted with magnets at the rear allowing the operator to fix it to any metal surface at his convenience.



#### Height



#### **Roller type**





## **ACCESSORIES**

In order to make our products even more versatile and flexible, we have designed a wide range of accessories compatible with the H-line suspended pit jacks.

Among the various accessories we have designed a modular and easy-to-use blocking system capable of safely lifting any kind of load, turning the jack into a real support column.



### **Kit Safety Block System**

Cod: A05951 (3200H) - A05951 (3600H)







Cod: **A5951** Cod: **A5952** 



#### Cod: A00206











Cod: A00207







min 344 mm

Cod: A00221











Dino Paoli S.r.l. Via G. Dorso, 5 - 42124 Reggio Emilia - Italy Tel. +39 0522 364511 - Fax + 39 0522 304864 www.paoli.net - sales@paoli.net