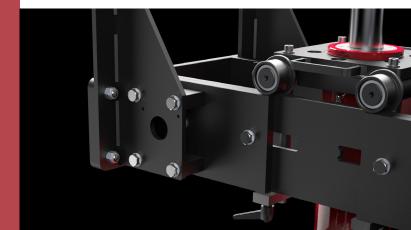

## **LIFTING UNIT**

All H-line suspended pit jacks are equipped with a double descent valve, which ensures a perfect holding and controlled speed when descending under load, and an air filter with condensate drain, fully accessible to ensure a long lifespan of the jack.

### **TELESCOPIC BEAM**

Thanks to this adjustable and configurable beam, the jack can be adapted to any type of pit, thus reducing the waste of material and time needed to set and customize heavy custom-made beams improving convenience and performance.