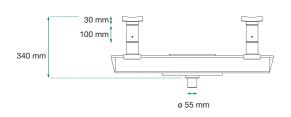

## **ACCESSORIES**

In order to make our products even more versatile and flexible, we have designed a wide range of accessories compatible with the H-line suspended pit jacks.

Among the various accessories we have designed a modular and easy-to-use blocking system capable of safely lifting any kind of load, turning the jack into a real support column.

### **Kit Safety Block System**

Cod: A05951 (3200H) - A05951 (3600H)

Cod: **A5951** Cod: **A5952** 

#### Cod: A00206

Cod: A00207

min 344 mm

Cod: A00221

Dino Paoli S.r.l. Via G. Dorso, 5 - 42124 Reggio Emilia - Italy Tel. +39 0522 364511 - Fax + 39 0522 304864 www.paoli.net - sales@paoli.net