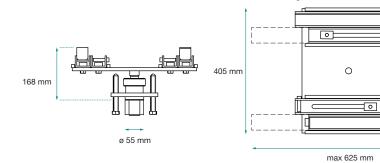

### **TELESCOPIC BEAM**

Thanks to this adjustable and configurable beam, the jack can be adapted to any type of pit, thus reducing the waste of material and time needed to set and customize heavy custom-made beams improving convenience and performance.

#### **ADJUSTABLE ELEMENTS**

#### Lenght

#### Height

#### **Roller type**