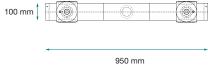

y as possible, guaranteeing the operator maximum safety when using the equipment.

The remote control is fitted with magnets at the rear allowing the operator to fix it to any metal surface at his convenience.



#### Height



#### **Roller type**





## **ACCESSORIES**

In order to make our products even more versatile and flexible, we have designed a wide range of accessories compatible with the H-line suspended pit jacks.

Among the various accessories we have designed a modular and easy-to-use blocking system capable of safely lifting any kind of load, turning the jack into a real support column.



### **Kit Safety Block System**

Cod: A05951 (3200H) - A05951 (3600H)







Cod: **A5951** Cod: **A5952** 



#### Cod: A00206











Cod: A00207







min 344 mm

Cod: A00221











Dino Paoli S.r.l. Via G. Dorso, 5 - 42124 Reggio Emilia - Italy Tel. +39 0522 364511 - Fax + 39 0522 304864 www.paoli.net - sales@paoli.net