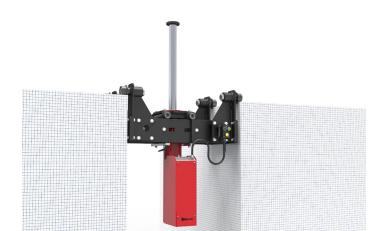

### **TELESCOPIC BEAM**

Thanks to this adjustable and configurable beam, the jack can be adapted to any type of pit, thus reducing the waste of material and time needed to set and customize heavy custom-made beams improving convenience and performance.

#### **ADJUSTABLE ELEMENTS**

#### Lenght

#### Height

#### **Roller type**