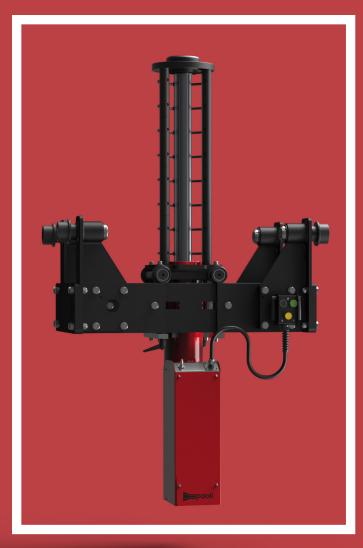

## An innovative range of suspended pit jacks

Our new range of suspended pit jacks is designed for heavy vehicles. It is also the ideal solution for service and maintenance of gearboxes and differentials, thanks to the innovations that make them unique on the market. All our jacks are manufactured entirely in Italy and tested with the utmost care and attention, following quality standards that have been contributing to make us a leader in the automotive sector since 1967.

## **LIFTING UNIT**

All H-line suspended pit jacks are equipped with a double descent valve, which ensures a perfect holding and controlled speed when descending under load, and an air filter with condensate drain, fully accessible to ensure a long lifespan of the jack.

The H-line consists of four models of jacks that differ in piston stroke (600 mm and 800 mm) and load capacity (15 and 20 t).

### **TELESCOPIC BEAM**

Thanks to this adjustable and configurable beam, the jack can be adapted to any type of pit, thus reducing the waste of material and time needed to set and customize heavy custom-made beams improving convenience and performance.

## **REMOTE CONTROL**

The new H-line jacks are all equipped with remote control to make lifting and descending operations as easy as possible, guaranteeing the operator maximum safety when using the equipment.