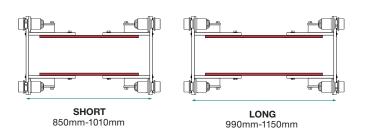

### **TELESCOPIC BEAM**

Thanks to this adjustable and configurable beam, the jack can be adapted to any type of pit, thus reducing the waste of material and time needed to set and customize heavy custom-made beams improving convenience and performance.

#### **ADJUSTABLE ELEMENTS**

#### Lenght