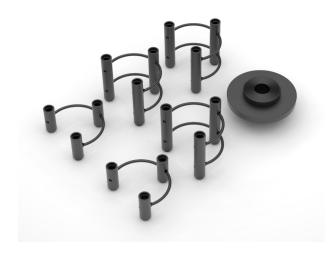

## **ACCESSORIES**

In order to make our products even more versatile and flexible, we have designed a wide range of accessories compatible with the H-line suspended pit jacks.

Among the various accessories we have designed a modular and easy-to-use blocking system capable of safely lifting any kind of load, turning the jack into a real support column.

### **Kit Safety Block System**

Cod: A05951 (3200H) - A05951 (3600H)

Cod: **A5951** Cod: **A5952** 