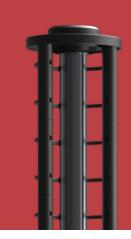

### **TELESCOPIC BEAM**

Thanks to this adjustable and configurable beam, the jack can be adapted to any type of pit, thus reducing the waste of material and time needed to set and customize heavy custom-made beams improving convenience and performance.

#### **ADJUSTABLE ELEMENTS**

#### Lenght

#### Height