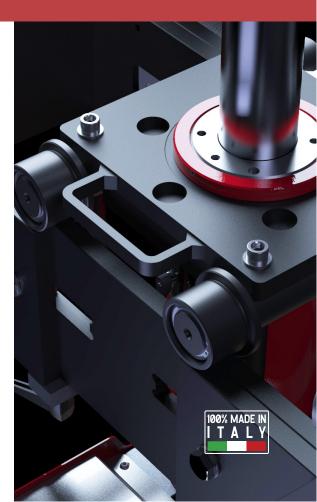

# **DPLIFT**

SUSPENDED PIT JACKS

## **ADJUSTABLE MODELS**

3215 H - 3220 H 3615 H - 3620 H

- Air filter with condensate drain
- Telescopic beam
- Remote control
- 3 types of rollers
- "Safety Block System" kit option
- Wide range of accessories













## An innovative range of suspended pit jacks

Our new range of suspended pit jacks is designed for heavy vehicles. It is also the ideal solution for service and maintenance of gearboxes and differentials, thanks to the innovations that make them unique on the market. All our jacks are manufactured entirely in Italy and tested with the utmost care and attention, following quality standards that have been contributing to make us a leader in the automotive sector since 1967.







## **LIFTING UNIT**

All H-line suspended pit jacks are equipped with a double descent valve, which ensures a perfect holding and controlled speed when descending under load, and an air filter with condensate drain, fully accessible to ensure a long lifespan of the jack.

The H-line consists of four models of jacks that differ in piston stroke (600 mm and 800 mm) and load capacity (15 and 20 t).

#### **TECHNICAL DATA**





|       | A      | В      | С      | Capacity | Weight | Working<br>air pressure | Air<br>consumption |
|-------|--------|--------|--------|----------|--------|-------------------------|--------------------|
| 3215H | 600 mm | 110 mm | 680 mm | 15 t     | 333 kg | 8-10 bar                | 600 nl/min         |
| 3220H | 600 mm | 110 mm | 680 mm | 20 t     | 333 kg