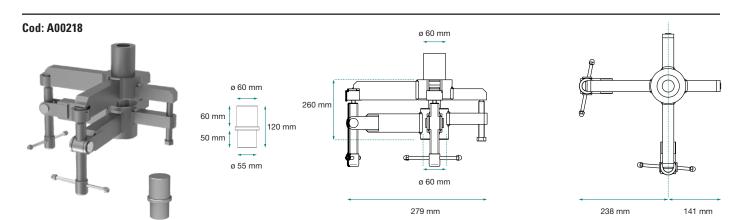

## **ACCESSORIES**

In order to make our products even more versatile and flexible, we have designed a wide range of accessories compatible with the H-line suspended pit jacks.

Among the various accessories we have designed a modular and easy-to-use blocking system capable of safely lifting any kind of load, turning the jack into a real support column.

### **Kit Safety Block System**

Cod: A05951 (3200H) - A05951 (3600H)

Cod: **A5951** Cod: **A5952** 