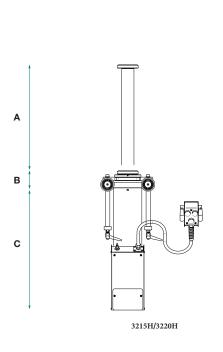

#### **TECHNICAL DATA**

|       | A      | В      | С      | Capacity | Weight | Working<br>air pressure | Air<br>consumption |
|-------|--------|--------|--------|----------|--------|-------------------------|--------------------|
| 3215H | 600 mm | 110 mm | 680 mm | 15 t     | 333 kg | 8-10 bar                | 600 nl/min         |
| 3220H | 600 mm | 110 mm | 680 mm | 20 t     | 333 kg | 8-10 bar                | 600 nl/min         |
| 3615H | 800 mm | 110 mm | 880 mm | 15 t     | 355 kg | 8-10 bar                | 600 nl/min         |
| 3620H | 800 mm | 110 mm | 880 mm | 20 t     | 355 kg | 8-10 bar                | 600 nl/min         |