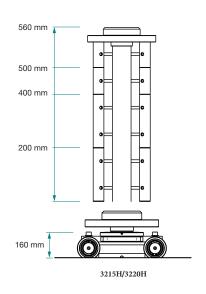

The H-line consists of four models of jacks that differ in piston stroke (600 mm and 800 mm) and load capacity (15 and 20 t).

#### **TECHNICAL DATA**

|       | A      | В      | С      | Capacity | Weight | Working<br>air pressure | Air<br>consumption |
|-------|--------|--------|--------|----------|--------|-------------------------|--------------------|
| 3215H | 600 mm | 110 mm | 680 mm | 15 t     | 333 kg | 8-10 bar                | 600 nl/min         |
| 3220H | 600 mm | 110 mm | 680 mm | 20 t     | 333 kg | 8-10 bar                | 600 nl/min         |
| 3615H | 800 mm | 110 mm | 880 mm | 15 t     | 355 kg | 8-10 bar                | 600 nl/min         |
| 3620H | 800 mm | 110 mm | 880 mm | 20 t     | 355 kg | 8-10 bar                | 600 nl/min         |