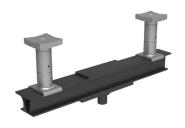

## **ACCESSORIES**

In order to make our products even more versatile and flexible, we have designed a wide range of accessories compatible with the H-line suspended pit jacks.

Among the various accessories we have designed a modular and easy-to-use blocking system capable of safely lifting any kind of load, turning the jack into a real support column.

### **Kit Safety Block System**

Cod: A05951 (3200H) - A05951 (3600H)

Cod: **A5951** Cod: **A5952** 