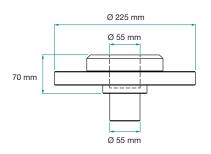

#### Cod: A00206

Cod: A00207

min 344 mm

Cod: A00221

Dino Paoli S.r.l. Via G. Dorso, 5 - 42124 Reggio Emilia - Italy Tel. +39 0522 364511 - Fax + 39 0522 304864 www.paoli.net - sales@paoli.net