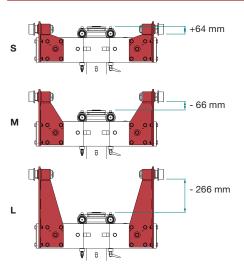

| 600 nl/min         |
| 3620H | 800 mm | 110 mm | 880 mm | 20 t     | 355 kg | 8-10 bar                | 600 nl/min         |



### **TELESCOPIC BEAM**

Thanks to this adjustable and configurable beam, the jack can be adapted to any type of pit, thus reducing the waste of material and time needed to set and customize heavy custom-made beams improving convenience and performance.

#### **ADJUSTABLE ELEMENTS**

#### Lenght



## **REMOTE CONTROL**

The new H-line jacks are all equipped with remote control to make lifting and descending operations as easy as possible, guaranteeing the operator maximum safety when using the equipment.

The remote control is fitted with magnets at the rear allowing the operator to fix it to any metal surface at his convenience.



#### Height



#### **Roller type**





## **ACCESSORIES**

In order to make our products even more versatile and flexible, we have designed a wide range of accessories compatible with the H-line suspended pit jacks.

Among the various accessories we have designed a modular and easy-to-use blocking system capable of safely lifting any kind of load, turning the jack into a real support column.



### **Kit Safety Block System**

Cod: A05951 (3200H) - A05951 (3600H)







Cod: **A5951** Cod: **A5952** 



#### Cod: A00206











Cod: A00207







min 344 mm

Cod: A00221











Dino Paoli S.r.l. Via G. Dorso, 5 - 42124 Reggio Emilia - Italy Tel. +39 0522 364511 - Fax + 39 0522 304864 www.paoli.net - sales@paoli.net