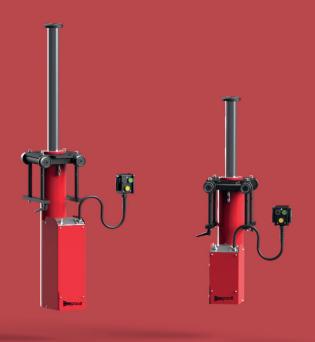

## An innovative range of suspended pit jacks

Our new range of suspended pit jacks is designed for heavy vehicles. It is also the ideal solution for service and maintenance of gearboxes and differentials, thanks to the innovations that make them unique on the market. All our jacks are manufactured entirely in Italy and tested with the utmost care and attention, following quality standards that have been contributing to make us a leader in the automotive sector since 1967.

## **LIFTING UNIT**

All H-line suspended pit jacks are equipped with a double descent valve, which ensures a perfect holding and controlled speed when descending under load, and an air filter with condensate drain, fully accessible to ensure a long lifespan of the jack.

## **REMOTE CONTROL**

The new H-line jacks are all equipped with remote control to make lifting and descending operations as easy as possible, guaranteeing the operator maximum safety when using the equipment.