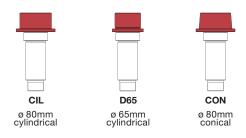

min         |
| 3620H | 800 mm | 110 mm | 880 mm | 20 t     | 355 kg | 8-10 bar                | 600 nl/min         |



### **TELESCOPIC BEAM**

Thanks to this adjustable and configurable beam, the jack can be adapted to any type of pit, thus reducing the waste of material and time needed to set and customize heavy custom-made beams improving convenience and performance.

#### **ADJUSTABLE ELEMENTS**

#### Lenght



## **REMOTE CONTROL**

The new H-line jacks are all equipped with remote control to make lifting and descending operations as easy as possible, guaranteeing the operator maximum safety when using the equipment.

The remote control is fitted with magnets at the rear allowing the operator to fix it to any metal surface at his convenience.



#### Height



#### **Roller type**





## **ACCESSORIES**

In order to make our products even more versatile and flexible, we have designed a wide range of accessories compatible with the H-line suspended pit jacks.

Among the various accessories we have designed a modular and easy-to-use blocking system capable of safely lifting any kind of load, turning the jack into a real support column.



### **Kit Safety Block System**

Cod: A05951 (3200H) - A05951 (3600H)







Cod: **A5951** Cod: **A5952** 



#### Cod: A00206











Cod: A00207







min 344 mm

Cod: A00221











Dino Paoli S.r.l. Via G. Dorso, 5 - 42124 Reggio Emilia - Italy Tel. +39 0522 364511 - Fax + 39 0522 304864 www.paoli.net - sales@paoli.net